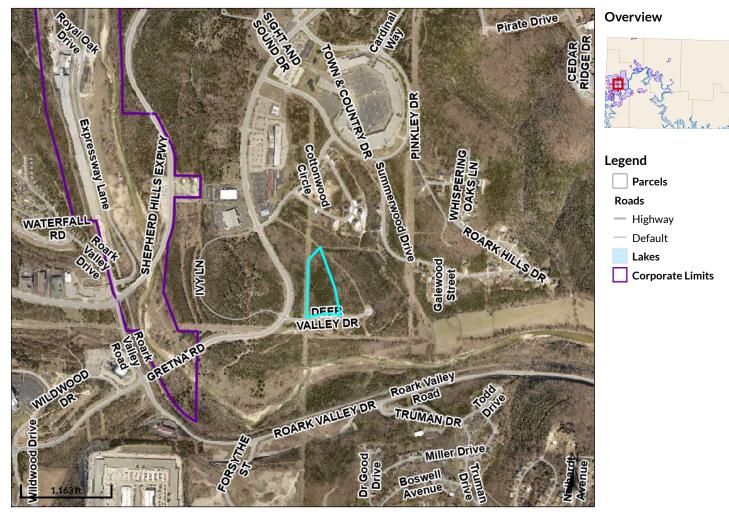

Parcel ID08-9.0-31-000-000-003.003Alternate IDn/aOwner AddressBRANSON MEADOWS DEV CO LLCSec/Twp/Rng31-23-21Classn/aC/O PHILCREST PROPERTIES LLCProperty AddressDEER VALLEY DRAcreagen/aTULSA, OK 74134

District 4CXB

Brief Tax Description BRANSON MEADOWS - PH 2 BRANSON MEADOWS - PH 2 LTS 21, 22 IN SEC 31; CITY

(Note: Not to be used on legal documents)