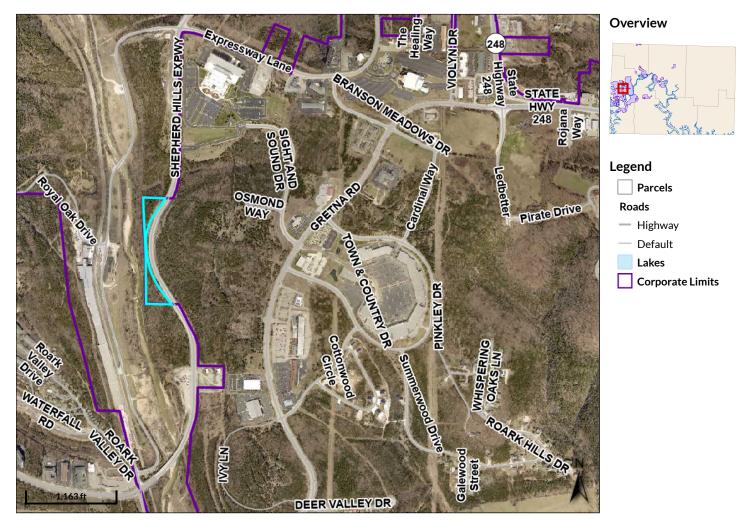

## Beacon<sup>™</sup> Taney County, MO

| Parcel ID                           | 07-7.0-25-000-000-004.009  | Alternate I                               | D n/a                               | Owner Address BRANSON MEADOWS DEV CO LLC |  |
|-------------------------------------|----------------------------|-------------------------------------------|-------------------------------------|------------------------------------------|--|
| Sec/Twp/Rng                         | 25-23-22                   | Class                                     | n/a                                 | C/O PHILCREST PROPERTIES INC             |  |
| Property Address SHEPERD HILLS EXPW |                            | Acreage                                   | n/a                                 | TULSA, OK 74134                          |  |
| District                            | 4CXB                       |                                           |                                     |                                          |  |
| Brief Tax Descrip                   | PH 2 BRANSON               | MEADO                                     | WS - PH 2 LT 35 IN SECTION 25 LYING |                                          |  |
|                                     | (Note: Not to be used on I | (Note: Not to be used on legal documents) |                                     |                                          |  |